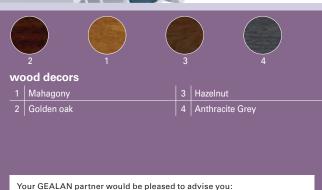

## look

it is made from. That why GEALAN put so many special fea- ent focus on the needs of the window market. A construction tures into it's S 8000 IQ series. With it, windows can fulfill all of depth of 74 mm ensures excellent heat and sound insulation. the demands customers place on their appearance: harmonic Efficient use of material in the profile design saves resources proportions, rounded corners, slender profiles and a brilliant, and thus helps the environment. Only one steel bar is necessmooth surface. Moreover the S 8000 IQ profile series are avail- sary for frames and casements. Improved room climate with able in a wide selection of acrylcolor tones and wood decors.