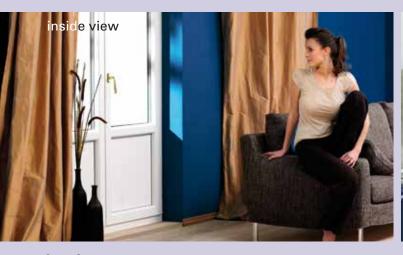

## technique

A window can only be as beautiful as the profile system that The S 8000 IQ profile series demonstrates GEALAN's consistthe optional patented ventilation system GECCO (GEALAN CLI-MA CONTROL) ensures a controlled exchange between inside and outside air.