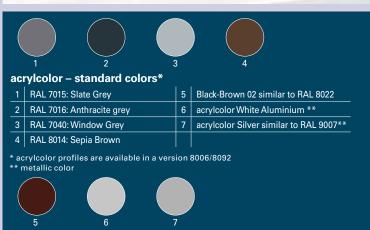

## look

it is made from. That why GEALAN put so many special fea- ent focus on the needs of the window market. A construction tures into it's S 8000 IQ series. With it, windows can fulfill all of depth of 74 mm ensures excellent heat and sound insulation. the demands customers place on their appearance: harmonic Efficient use of material in the profile design saves resources proportions, rounded corners, slender profiles and a brilliant, and thus helps the environment. Only one steel bar is necessmooth surface. Moreover the S 8000 IQ profile series are avail- sary for frames and casements. Improved room climate with able in a wide selection of acrylcolor tones and wood decors.