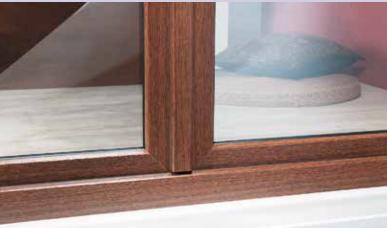

## look

it is made from. That why GEALAN put so many special fea- ent focus on the needs of the window market. A construction tures into it's S 8000 IQ series. With it, windows can fulfill all of depth of 74 mm ensures excellent heat and sound insulation. the demands customers place on their appearance: harmonic Efficient use of material in the profile design saves resources proportions, rounded corners, slender profiles and a brilliant, and thus helps the environment. Only one steel bar is necessmooth surface. Moreover the S 8000 IQ profile series are avail- sary for frames and casements. Improved room climate with able in a wide selection of acrylcolor tones and wood decors.