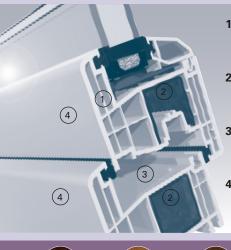

## more information at www.gealan.net

- 1 excellent insulation due to six chambers in both frame and sash
- 2 very good rigidity due to large steel stiffeners in the frame and sash
- easy to clean thanks to a generously large sash rebate
- availabe in a wide range selection of acrylcolor tones and wood decors