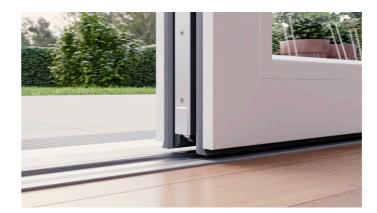

# Savour freedom to the full

Moving between your living room and your garden or balcony has never been so easy. With its smoothly functioning sliding door and a threshold that can be installed for barrier-free access, VEKAMOTION 82 offers a freedom of movement that is especially valuable for people with restricted mobility. And not to forget: the door doesn't encroach on the interior, so you gain space.

#### Maximum proportion of glass

The visible glazed area is increased by 7 cm in width and an impressive 13 cm in height.

> **Barrier-free passageway** Easily realised in both VEKAMOTION 82 MAX and the basic version.