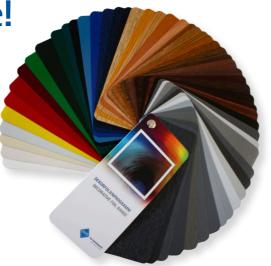

### Unlimited design possibilities

With its elegant, slender visible surfaces, VEKAMOTION 82 fits harmoniously into your house's architecture. For the perfect impression, you can set individual accents that go beyond the classic white. An unmatched variety of easy-care surface finishes allow you to select exactly the colour and material look you desire.

# **VEKA** foil finishes

Wood grain, wrought metal or an expressive solid colour – the VEKA foil range offers you 59 appealing finish possibilities.