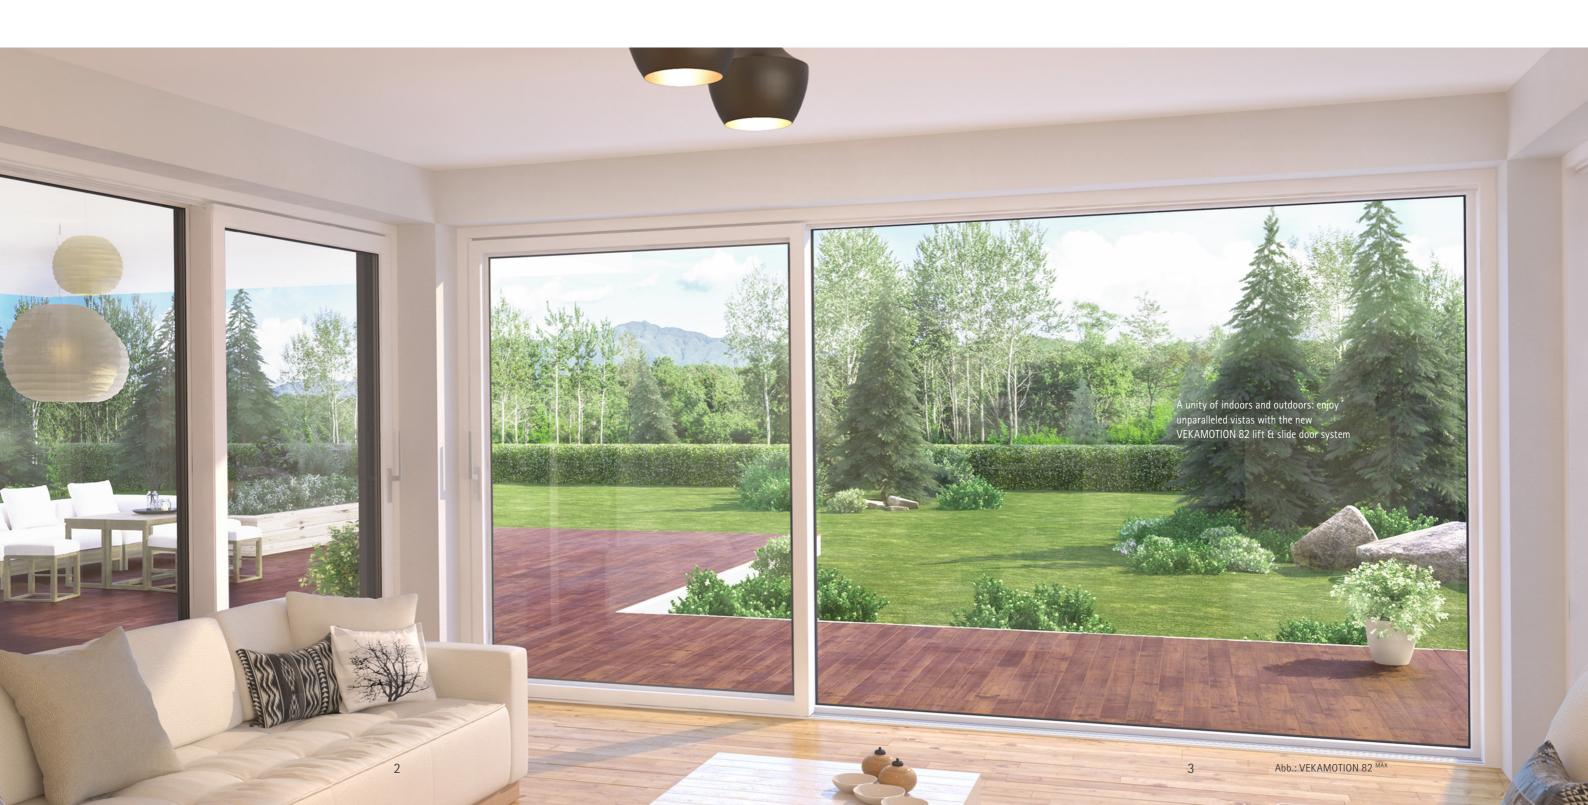

## More for you

With VEKAMOTION 82, you bring modern, light-filled living comfort into your home. Its large areas of glazing and narrow visible frame surfaces open up your living spaces and allow a smooth flow between the interior and the outdoors.

In addition to the basic version of VEKAMOTION 82, the design version VEKAMOTION 82<sup>MAX</sup> is also available – with an especially narrow fixed sash which further significantly increases the exposed glass surface, in keeping with the architectural trend towards the greatest possible openness. This benefits the energy balance as well: the enlarged glazed area can, for example, enable greater solar gains.

# Naturally light-flooded

The feeling of generous light and space in one's own four walls – a matter of course with VEKAMOTION 82. Expansive glazing extending right to the floor is held in a visually understated frame construction. The outdoors effortlessly becomes part of your own home environment.

### Outdoors at home

Experience modern living comfort in its most attractive form. The VEKAMOTION 82 lift & slide door system offers expansive areas of glass that afford unsurpassed views – allowing you to bring sunshine into your home!