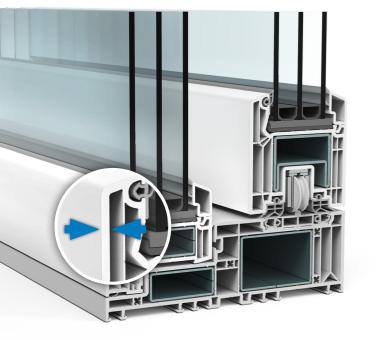

# True added value in all details

VEKAMOTION 82 offers you more in all respects. One decisive factor is the outstanding robustness of the elaborate multi-chamber construction. Along with the high profile quality that is typical of VEKA, this is due to the generously dimensioned steel reinforcements that run around the frame. As a result, VEKAMOTION 82 allows the construction of large elements that incorporate modern, heavy thermal insulation glazing. At the same time, you enjoy the certainty that your lift & slide door will function smoothly and securely over the long term.

# Quality without compromise

VEKAMOTION 82 exclusively employs profiles of Class A quality in accordance with the DIN EN 12608 standard. Their especially strong outer walls make these high-quality profiles more robust and more dimensionally stable than profiles of lesser quality.

# Your new favourite place

Even in stormy weather, you will be cosy and comfortable sitting by your lift & slide door, because VEKAMOTION 82 keeps out wind and even driving rain with ease. This is ensured by a multilevel gasket system that has been newly developed from the ground up. Draughts and dampness have no chance against the high-volume gaskets with specially adapted contours.

**Especially strong outer walls** Class A wall thickness of 3 mm (± 0.2 mm)