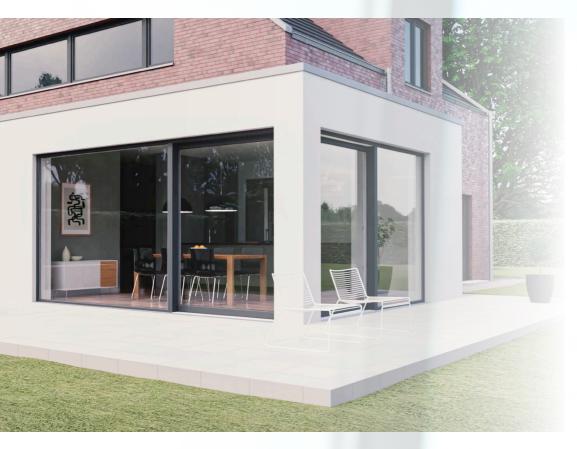

# Naturally light-flooded

The feeling of generous light and space in one's own four walls – a matter of course with VEKAMOTION 82. Expansive glazing extending right to the floor is held in a visually understated frame construction. The outdoors effortlessly becomes part of your own home environment.

### Outdoors at home

Experience modern living comfort in its most attractive form. The VEKAMOTION 82 lift & slide door system offers expansive areas of glass that afford unsurpassed views – allowing you to bring sunshine into your home!

## More for you

With VEKAMOTION 82, you bring modern, light-filled living comfort into your home. Its large areas of glazing and narrow visible frame surfaces open up your living spaces and allow a smooth flow between the interior and the outdoors.