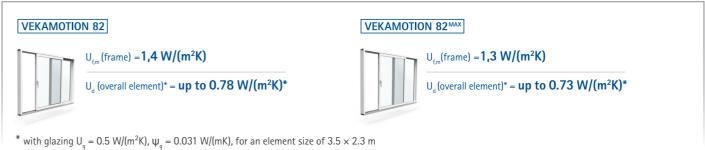

### **Exemplary insulation values**

The insulation performance of a component is indicated by the heat transfer coefficient, or U-value. Thanks to the exceptional insulation value  $U_{fm}$  for the frame construction, VEKAMOTION 82 in In light of the long-term rise in energy prices, modern windows and doors are extremely important. Replacing obsolete elements allows you to reduce your heating requirements, thus combination with modern functional glazing provides an insulation combatting increasing energy costs. value,  $U_{d}$ , of up to 0.73 W/(m<sup>2</sup>K) for the overall element.