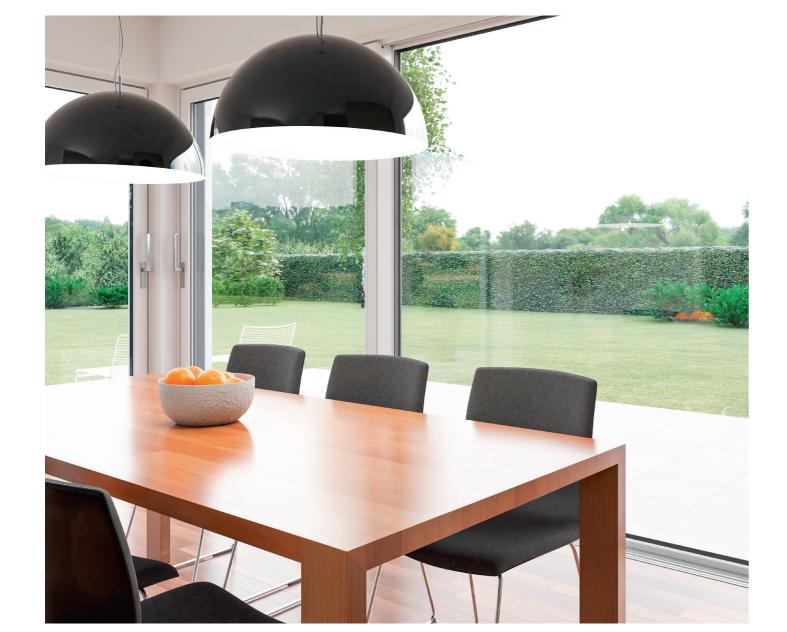

# Naturally light-flooded

The feeling of generous light and space in one's own four walls – a matter of course with VEKAMOTION 82. Expansive glazing extending right to the floor is held in a visually understated frame construction. The outdoors effortlessly becomes part of your own home environment.

### Outdoors at home

Experience modern living comfort in its most attractive form. The VEKAMOTION 82 lift & slide door system offers expansive areas of glass that afford unsurpassed views – allowing you to bring sunshine into your home!

## More for you

With VEKAMOTION 82, you bring modern, light-filled living comfort into your home. Its large areas of glazing and narrow visible frame surfaces open up your living spaces and allow a smooth flow between the interior and the outdoors.