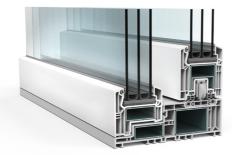

# True added value in all details

VEKAMOTION 82 offers you more in all respects. One decisive factor is the outstanding robustness of the elaborate multi-chamber construction. Along with the high profile quality that is typical of VEKA, this is due to the generously dimensioned steel reinforcements that run around the frame. As a result, VEKAMOTION 82 allows the construction of large elements that incorporate modern, heavy thermal insulation glazing. At the same time, you enjoy the certainty that your lift & slide door will function smoothly and securely over the long term.

# Quality without compromise

VEKAMOTION 82 exclusively employs profiles of Class A quality in accordance with the DIN EN 12608 standard. Their especially strong outer walls make these high-quality profiles more robust and more dimensionally stable than profiles of lesser quality.

**Especially strong outer walls** Class A wall thickness of 3 mm (± 0.2 mm)