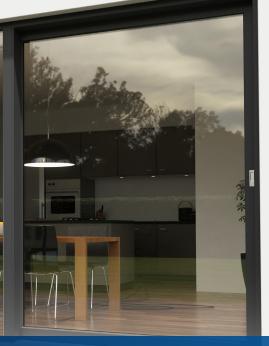

# Naturally light-flooded

The feeling of generous light and space in one's own four walls – a matter of course with VEKAMOTION 82. Expansive glazing extending right to the floor is held in a visually understated frame construction. The outdoors effortlessly becomes part of your own home environment.

### Outdoors at home

Experience modern living comfort in its most attractive form. The VEKAMOTION 82 lift & slide door system offers expansive areas of glass that afford unsurpassed views – allowing you to bring sunshine into your home!

## More for you

With VEKAMOTION 82, you bring modern, light-filled living comfort into your home. Its large areas of glazing and narrow visible frame surfaces open up your living spaces and allow a smooth flow between the interior and the outdoors.