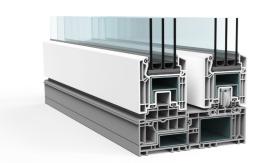

# True added value in all details

VEKAMOTION 82 offers you more in all respects. One decisive factor is the outstanding robustness of the elaborate multi-chamber construction. Along with the high profile quality that is typical of VEKA, this is due to the generously dimensioned steel reinforcements that run around the frame. As a result, VEKAMOTION 82 allows the construction of large elements that incorporate modern, heavy thermal insulation glazing. At the same time, you enjoy the certainty that your lift & slide door will function smoothly and securely over the long term.

# Quality without compromise

VEKAMOTION 82 exclusively employs profiles of Class A quality in accordance with the DIN EN 12608 standard. Their especially strong outer walls make these high-quality profiles more robust and more dimensionally stable than profiles of lesser quality.

**Especially strong outer walls** Class A wall thickness of 3 mm (± 0.2 mm)