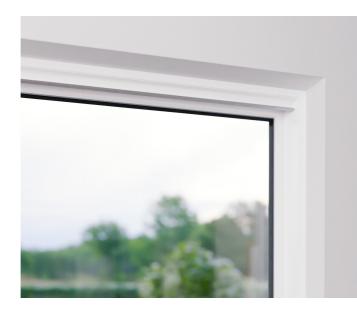

# Naturally light-flooded

The feeling of generous light and space in one's own four walls – a matter of course with VEKAMOTION 82. Expansive glazing extending right to the floor is held in a visually understated frame construction. The outdoors effortlessly becomes part of your own home environment.

## More for you

With VEKAMOTION 82, you bring modern, light-filled living comfort into your home. Its large areas of glazing and narrow visible frame surfaces open up your living spaces and allow a smooth flow between the interior and the outdoors.