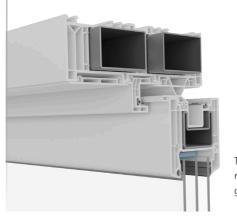

### Strong protection against burglary

Your sense of security is important. VEKAMOTION 82 makes it difficult for unbidden visitors to gain access thanks to the large-dimensioned, peripheral steel reinforcements in the frame and in the sash. In combination with the corresponding fittings and glazing, the system reliably affords the level of protection recommended by police, resistance class RC 2.

Two large-dimensioned steel reinforcements in the frame guarantee extreme strength