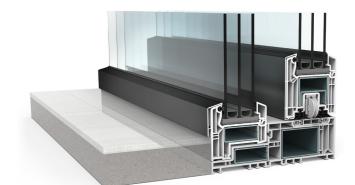

# True added value in all details

VEKAMOTION 82 offers you more in all respects. One decisive factor is the outstanding robustness of the elaborate multi-chamber construction. Along with the high profile quality that is typical of VEKA, this is due to the generously dimensioned steel reinforcements that run around the frame. As a result, VEKAMOTION 82 allows the construction of large elements that incorporate modern, heavy thermal insulation glazing. At the same time, you enjoy the certainty that your lift & slide door will function smoothly and securely over the long term.

# Quality without compromise

VEKAMOTION 82 exclusively employs profiles of Class A quality in accordance with the DIN EN 12608 standard. Their especially strong outer walls make these high-quality profiles more robust and more dimensionally stable than profiles of lesser quality.

**Especially strong outer walls** Class A wall thickness of 3 mm (± 0.2 mm)

### Strong protection against burglary

Your sense of security is important. VEKAMOTION 82 makes it difficult for unbidden visitors to gain access thanks to the large-dimensioned, peripheral steel reinforcements in the frame and in the sash. In combination with the corresponding fittings and glazing, the system reliably affords the level of protection recommended by police, resistance class RC 2.

Two large-dimensioned steel reinforcements in the frame guarantee extreme strength