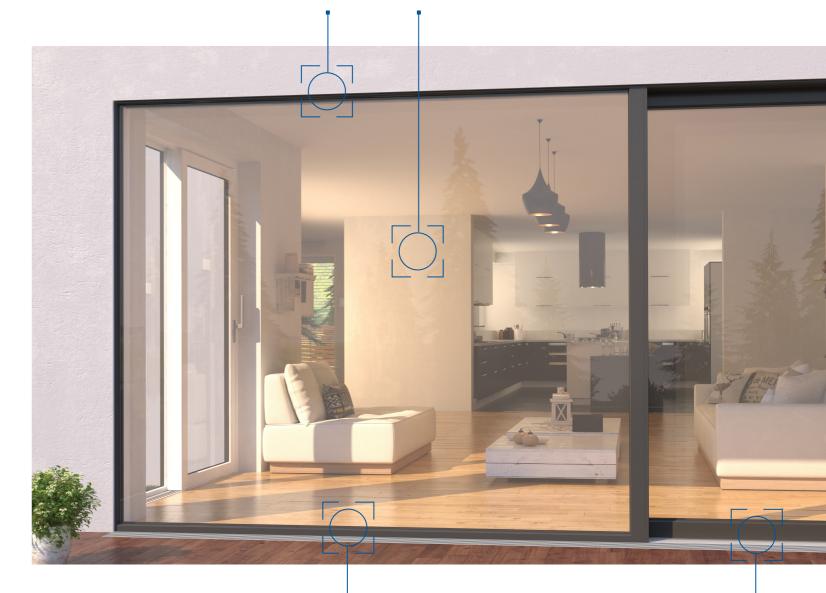

# Savour freedom to the full

Moving between your living room and your garden or balcony has never been so easy. With its smoothly functioning sliding door and a threshold that can be installed for barrier-free access, VEKAMOTION 82 offers a freedom of movement that is especially valuable for people with restricted mobility. And not to forget: the door doesn't encroach on the interior, so you gain space.

### Outdoors at home

Experience modern living comfort in its most attractive form. The VEKAMOTION 82 lift & slide door system offers expansive areas of glass that afford unsurpassed views – allowing you to bring sunshine into your home!

## More for you

With VEKAMOTION 82, you bring modern, light-filled living comfort into your home. Its large areas of glazing and narrow visible frame surfaces open up your living spaces and allow a smooth flow between the interior and the outdoors.