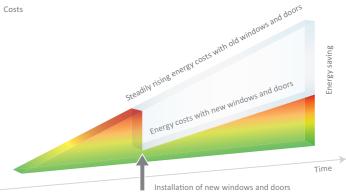

### **Exemplary insulation values**

The insulation performance of a component is indicated by the heat transfer coefficient, or U-value. Thanks to the exceptional insulation value  $U_{fm}$  for the frame construction, VEKAMOTION 82 in In light of the long-term rise in energy prices, modern windows and doors are extremely important. Replacing obsolete elements allows you to reduce your heating requirements, thus combination with modern functional glazing provides an insulation combatting increasing energy costs. value,  $U_{d}$ , of up to 0.73 W/(m<sup>2</sup>K) for the overall element.