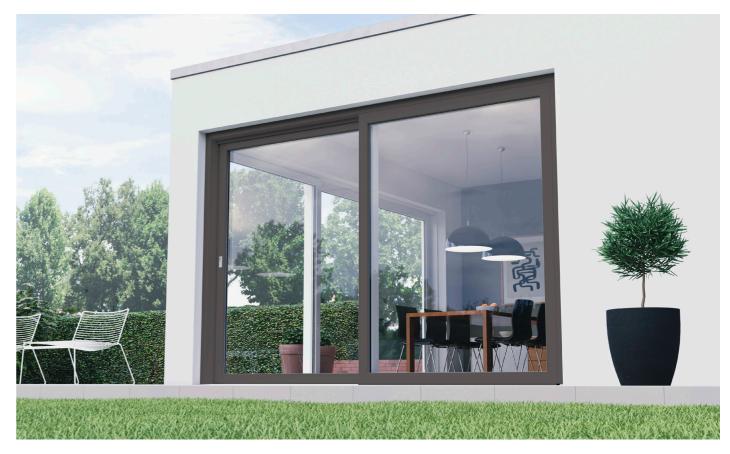

# Naturally light-flooded

The feeling of generous light and space in one's own four walls – a matter of course with VEKAMOTION 82. Expansive glazing extending right to the floor is held in a visually understated frame construction. The outdoors effortlessly becomes part of your own home environment.

### Outdoors at home

Experience modern living comfort in its most attractive form. The VEKAMOTION 82 lift & slide door system offers expansive areas of glass that afford unsurpassed views – allowing you to bring sunshine into your home!

## More for you

With VEKAMOTION 82, you bring modern, light-filled living comfort into your home. Its large areas of glazing and narrow visible frame surfaces open up your living spaces and allow a smooth flow between the interior and the outdoors.