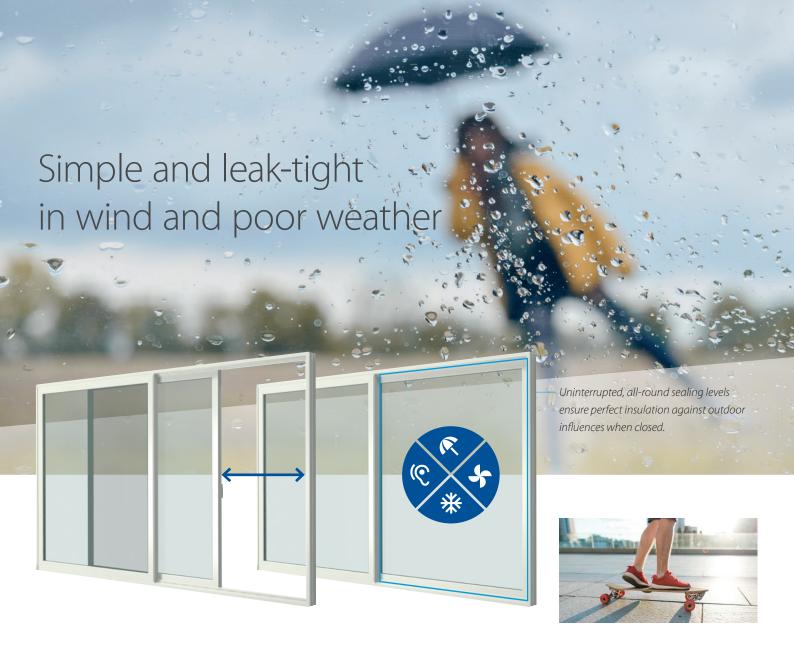

#### A RELAXED GLIDE AND SECURE SEAL

The comfort advantage that comes with sliding windows was previously often paid for with a lower-quality seal. A refined closing mechanism in the new GEALAN sliding system means this is no longer an issue.

Effortless gliding
Saves and creates space
Wind-proof
Impermeable to driving rain
Excellent heat insulation
Optimum noise protection
Elegant, unobtrusive design