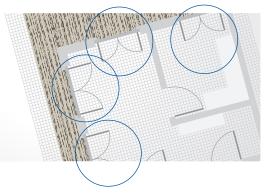

#### **CREATE VALUABLE EXTRA SPACE**

Sliding elements result in a great deal more living space, as these models require no pivot area for window and door leaves. This also means that the living space directly in front of the window can also be used. Sliding elements offer unbelievable potential to create valuable free space when planning layouts.